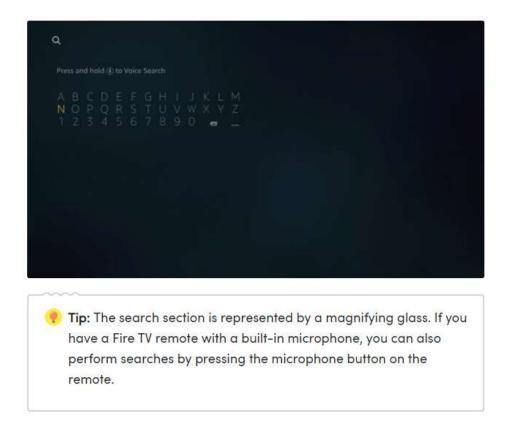

## **Detailed Instructions:**

1) Navigate to the home screen of your Fire TV device.

2) Press left on the directional pad to enter the search section.

- 3) Use the directional pad to type **BoxCast**.
- 4) **Boxcast** looks like this below. Press the button in the center of the directional keypad to select it.