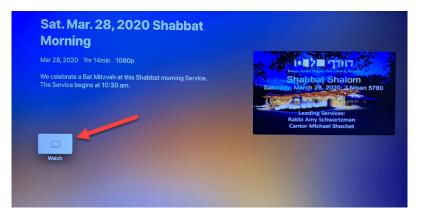

and then launch it.

- 6) The first time you launch the app search for '**Temple Rodef Shalom**' and Launch the TRS stream.
- 7) We recommend that you choose 'Add to Favorites' so that you don't have to search for the TRS channel every time you launch **BoxCast**.
- 8) Select the desired stream (e.g., 'LIVE' or one of the previously recorded streams).