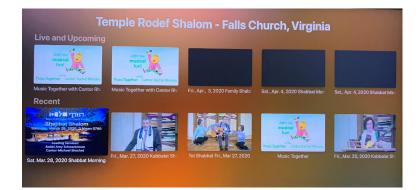

and then launch it.

- 6) The first time you launch the app search for '**Temple Rodef Shalom**' and Launch the TRS stream.
- 7) We recommend that you choose 'Add to Favorites' so that you don't have to search for the TRS channel every time you launch **BoxCast**.
- 8) Select the desired stream (e.g., 'LIVE' or one of the previously recorded streams).