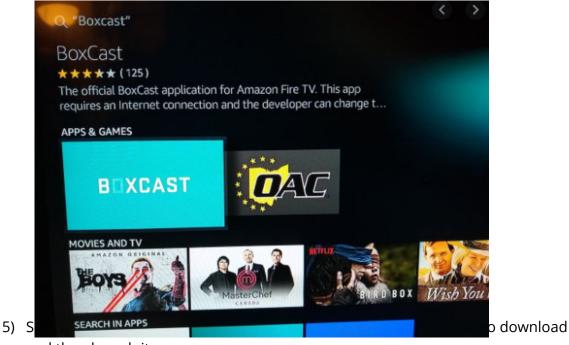

## **Detailed Instructions:**

1) Navigate to the home screen of your Fire TV device.

2) Press left on the directional pad to enter the search section.

- 3) Use the directional pad to type **BoxCast**.
- 4) **Boxcast** looks like this below. Press the button in the center of the directional keypad to select it.

and then launch it.

- 6) The first time you launch the app search for '**Temple Rodef Shalom**' and Launch the TRS stream.
- 7) We recommend that you choose 'Add to Favorites' so that you don't have to search for the TRS channel every time you launch **BoxCast**.
- 8) Select the desired stream (e.g., 'LIVE' or one of the previously recorded streams).